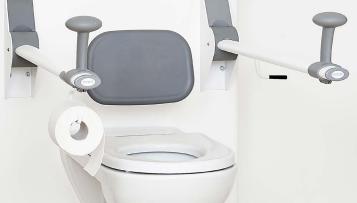

### GET SOMETHING TO LEAN ON

Toilet support arms are a great aid if you need to get on and off the toilet safely. Their ergonomic shapes provide a comfortable grip, and the cleaning-friendly surfaces optimize hygiene.

The support arms can be adjusted in height and at different angles to suit the individual user's needs.

If you need extra room in the bathroom, the support arms can be folded up to vertical position.