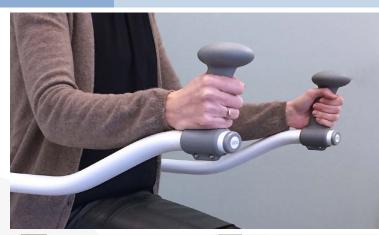

### GET SOMETHING TO LEAN ON

Toilet support arms are a great aid if you need to get on and off the toilet safely. Their ergonomic shapes provide a comfortable grip, and the cleaning-friendly surfaces optimize hygiene.

Because they are designed with two heights and an anti-slip surface, you have a firm grip from both standing and seated position. If you need a little extra support for getting up and sitting down, you can mount the standing/sitting attachments.