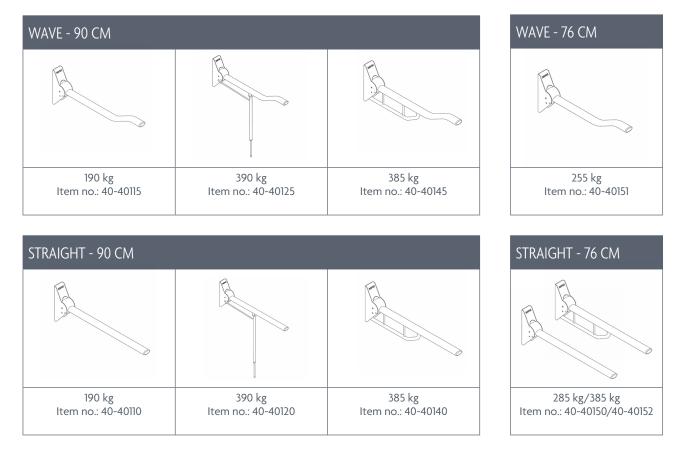

"More independence with your personal care"

## ROPOX TOILET SUPPORT ARMS

### GET SOMETHING TO LEAN ON

Toilet support arms are a great aid if you need to get on and off the toilet safely. Their ergonomic shapes provide a comfortable grip, and the cleaning-friendly surfaces optimize hygiene.

Because they are designed with two heights and an anti-slip surface, you have a firm grip from both standing and seated position. If you need a little extra support for getting up and sitting down, you can mount the standing/sitting attachments.

The support arms can be adjusted in height and at different angles to suit the individual user's needs.

If you need extra room in the bathroom, the support arms can be folded up to vertical position.







# ROPOX TOILET SUPPORT ARMS

#### VARIANT/MODEL



### ACCESSORIES

Height adjustment (adjusted with tool) Item no.: 40-40906



Height adjustment (adjusted without tool) Item no.: 40-40907



Toilet roll holder Item no.: 40-40910



Standing/Sitting attachment Item no.: 40-40925



NB! Find more information about measurements, technical data, installation interfaces and much more under the product and in the instruction manuals on our website.