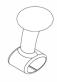

### ACCESSORIES

Height adjustment (adjusted with tool) Item no.: 40-40906

Height adjustment (adjusted without tool) Item no.: 40-40907

Toilet roll holder Item no.: 40-40910

Standing/Sitting attachment Item no.: 40-40925