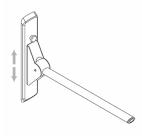

Because they are designed with two heights and an anti-slip surface, you have a firm grip from both standing and seated position. If you need a little extra support for getting up and sitting down, you can mount the standing/sitting attachments.

The support arms can be adjusted in height and at different angles to suit the individual user's needs.

If you need extra room in the bathroom, the support arms can be folded up to vertical position.